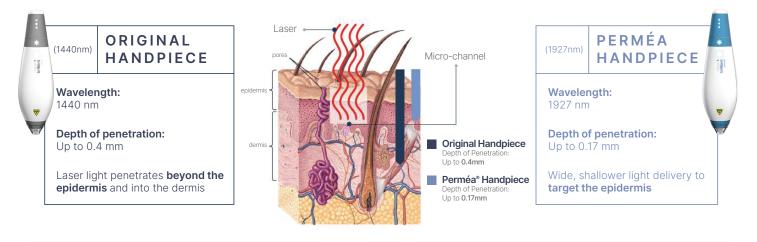

#### Perméa<sup>®</sup> (1927nm)

Treats a more **superficial depth** to help

- Improve skin tone
- Improve appearance of pigment
- Increase skin permeability to increase the uptake of topical antioxidants by up to 17x

## Original (1440nm)

Treats a **deeper depth** of the dermis to help

- Improve fine lines
- Minimise appearance of pores
- Boost collagen

#### Clear + Brilliant Touch can treat 2 distinct depths for multiple clinical benefits