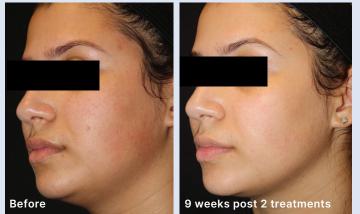

#### Rachael 32 years old

Received the Complete Treatment, with four passes of Original 1440nm and four passes of Perméa® 1927nm

Photos courtesy of Marguerite Germain, MD.

**ff** Wonderful results, it made me feel good about myself. - Rachael **JJ** 

Before and After photos have not been retouched and represent patients who have had significant results. Individual results may vary.