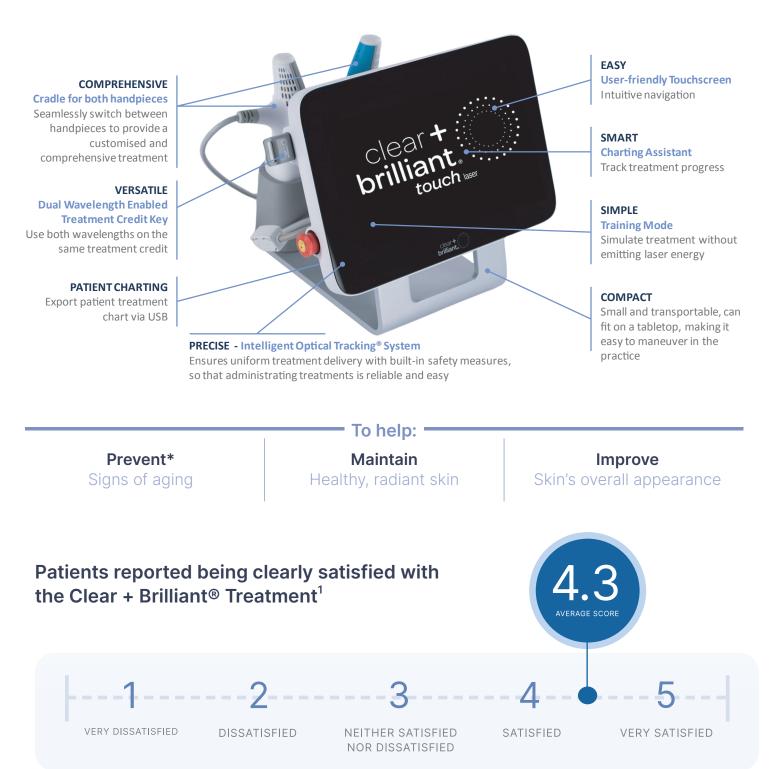

#### THE NEXT GENERATION OF BRILLIANCE An enhanced system designed for

## VERSATILE

A custom treatment for all ages<sup>^</sup> and all skin types

#### COMPREHENSIVE

Two wavelengths. One Brilliant Treatment

#### SMART Enhanced technology. User-friendly touchscreen. Automatic treatment tracking.

## PATIENTS ARE RAVING ABOUT THEIR RESULTS

#### Rachael 32 years old

Received the Complete Treatment, with four passes of Original 1440nm and four passes of Perméa® 1927nm

Photos courtesy of Marguerite Germain, MD.

**ff** Wonderful results, it made me feel good about myself. - Rachael **JJ** 

## PATIENTS ARE CLEARLY IMPRESSED WITH CLEAR + BRILLIANT<sup>®</sup>

## Judy 22 years old

Received the Complete Treatment, with four passes of Original 1440nm and four passes of Perméa® 1927nm

Photos courtesy of Brooke Jackson, MD.

**FF**Yes, I feel more confident. - Judy **J** 

Before and After photos have not been retouched and represent patients who have had significant results. Individual results may vary.

## SOLTA SUPPORT TO **DRIVE SUCCESS**

#### **Training Support**

Solta Academy is an online educational platform that provides

their staff to build on their clinical knowledge and gain insights at their own pace and time to help deliver exceptional patient care.

#### **Practice Support**

Offering assistance with business planning, marketing strategies and

support. Includes placement on Solta bespoke marketing materials alongside digital and print resources, ensuring your marketing efforts are always effective.

#### **Product Support**

Standard 2-year manufacturer warranties with access to

responsive Product Support Team for assistance in minimising business disruption.

FOLLOW US ON 🕺 📊 Solta Medical Australia 🗗 Clear + Brilliant AU (O)@clearandbrilliantau www.clearandbrilliant.com.au